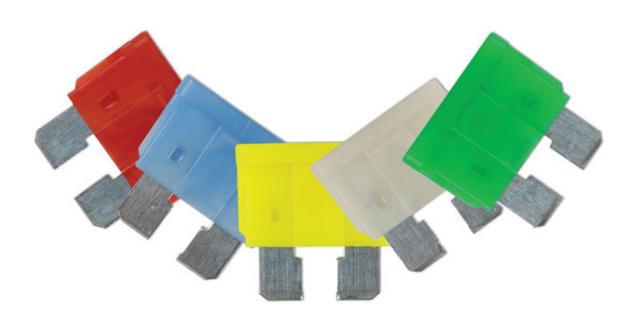

## Mixed LED Blade Fuses 10 - 30A 5pc

A pack of mixed amp LED standard blade fuses. The patented construction design of intelligent fuses are manufactured and tested to the strict OEM requirements and SAE standards for automotive use. With the built-in LED indicator, a blown fuse can be quickly and easily identified and replaced. Intelligent fuses can replace traditional car fuses without the need of any modification and will provide the same performance.

## **Additional Information**

- Kit contains patented single bi-directional LED standard blade fuses: 10, 15, 20, 25, 30 amp.
- · Housing material: PA66 thermoplastic; fuse: zinc alloy.
- Voltage rating: 32V DC max. Interrupting rating: 1000A @ 32V DC.
- Conforms to SAE J1284 & ISO 8820-3. RoHS & REACH compliant.
- Individual fuses available separately, Part Nos. 37133 (10A), 37134 (15A), 37135 (20A), 37136 (25A), 37137 (30A). Assorted box of LED standard blade fuses also available, Part No. 37156.